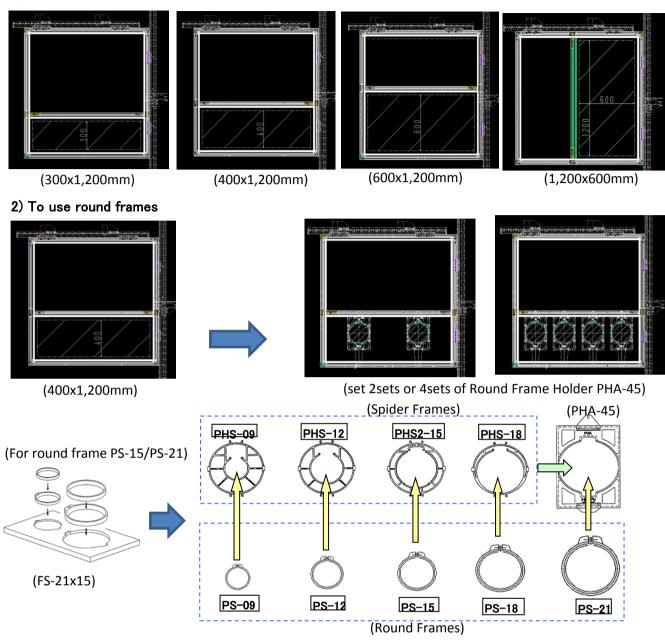

- \* ZigZag Cording Device
- \* Partition Plate (one side)
- \* Partition Plate (both side)
- \* Round Frame Holder PHA-45
- \* Spider Frame PHS-9/PHS-12/PHS2-15/PHS-18
- \* Round Frame PS-12/PS-15/PS-18/PS-21
- \* Round Frame Preparation Base FS-21x15

#### 4. How to use Patition Plate, Frame Holder, Spider Frame, Round Frame and Preparation Base

#### 4-1. Partition Plate (one side)

1) To make border frame area smaller

#### 4-2. Partition Plate (both side)

1) To divide border frame area into 2 area