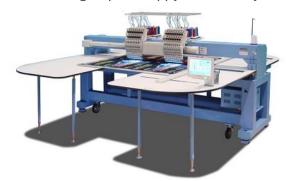

# Flat-bed Wide Area Embroidery Machine Model: HFR-W1502-120 / HFR-W1502A-120

We are pleased to announce that Flat-bed wide area embroidery machine HFR-W series are released as new model group of Happy Embroidery machine.

Model: HFR-W1502-120

Model: HFR-W1502A-120

#### 1. Basic Specifications

| Model          | Heads | Needles | Embroidery Area(YxXmm) |             | Max.Speed(r.p.m.) |           |
|----------------|-------|---------|------------------------|-------------|-------------------|-----------|
|                |       |         | Standard               | Alternate   | Stnadard          | Alternate |
| HFR-W1502-120  | n     | 15      | 600x1,200              |             | 1,200             |           |
| HFR-W1502A-120 | Z     |         | 600x1,200              | 1,200x1,200 | 1,200             | 1,100     |