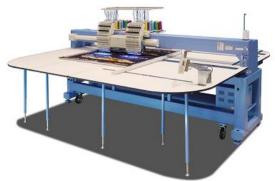

# Flat-bed Wide Area Embroidery Machine Model: HFR-W1502-120 / HFR-W1502A-120

We are pleased to announce that Flat-bed wide area embroidery machine HFR-W series are released as new model group of Happy Embroidery machine.

Model: HFR-W1502-120

Model: HFR-W1502A-120

#### 1. Basic Specifications

| Model          | Heads | Needles | Embroidery Area(YxXmm) |             | Max.Speed(r.p.m.) |           |
|----------------|-------|---------|------------------------|-------------|-------------------|-----------|
|                |       |         | Standard               | Alternate   | Stnadard          | Alternate |
| HFR-W1502-120  | n     | 15      | 600x1,200              |             | 1,200             |           |
| HFR-W1502A-120 | Z     |         | 600x1,200              | 1,200x1,200 | 1,200             | 1,100     |