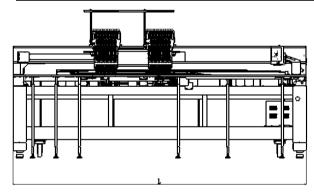

#### HFR-W1502-120

| machine size(mm) |       |  |  |  |  |
|------------------|-------|--|--|--|--|
| L                | 2,660 |  |  |  |  |
| D1               | 1,660 |  |  |  |  |
| D2               | 2,850 |  |  |  |  |
| H1               | 1,520 |  |  |  |  |
| H2               | 1,750 |  |  |  |  |

# D1

### HFR-W1502A-120

| machine size(mm) |       |  |  |  |
|------------------|-------|--|--|--|
| L                | 3,265 |  |  |  |
| D1               | 1,660 |  |  |  |
| D2               | 2,850 |  |  |  |
| H1               | 1,520 |  |  |  |
| H2               | 1,750 |  |  |  |