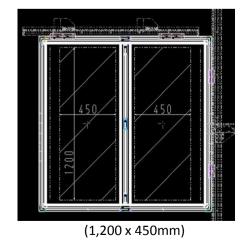

#### 2. Standard accessaries

- \* 7inch Color LCD Touch Screen Control Panel
- \* Happy Link / Happy Lan
- \* Border Table
- \* Border Frame (1,200mm x 1,200mm)