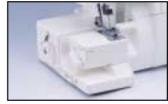

# 3 - 4 Lay-in Thread Overlocker with Lower Looper Threader

## **Featuring**

Free arm/Flat bed convertible sewing surface

3 or 4 thread, cut and sew overlock stitches

Easy to follow lay-in threading

F.A.S.T. lower looper threading system

Differential feed improves results when sewing stretch, knitted or thin fabrics

### 3 - 4 Lay-in Thread Overlocker with Lower Looper Threader

#### FEATURES

- n 3 or 4 thread, cut and sew overlock stitches
- n Free arm/Flat bed convertible sewing surface
- n Easy to follow lay-in threading
- n Tension disk release assures accurate thread placement in tension disks.
- n F.A.S.T. lower looper threading system
- n Differential feed for perfect seaming on virtually any fabric type. Eliminates the wavy or stretched appearance of stitches on fabrics
- n Perfect overlock stitches on all types and weights of fabric
- n Quick release stitch finger for instant rolled hemming.
- n Snap-on presser feet
- n Uses standard sewing machine needles
- n Slide lever adjustment for stitch width
- n Dial adjustment for stitch length
- n Slide lever adjustment for differential feed
- n Electronic speed control
- n Accessory kit included
- n Built-in carrying handle for portability
- n Unit Dimensions: 335 mm  $\times$  275 mm  $\times$  298