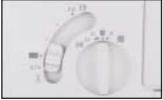

#### FEATURES

- n 3 or 4 thread, cut and sew overlock stitches
- n Free arm/Flat bed convertible sewing surface
- n Easy to follow lay-in threading
- n Tension disk release assures accurate thread placement in tension disks.
- n F.A.S.T. lower looper threading system
- n Differential feed for perfect seaming on virtually any fabric type. Eliminates the wavy or stretched appearance of stitches on fabrics
- n Perfect overlock stitches on all types and weights of fabric
- n Quick release stitch finger for instant rolled hemming.
- n Snap-on presser feet
- n Uses standard sewing machine needles
- n Slide lever adjustment for stitch width
- n Dial adjustment for stitch length
- n Slide lever adjustment for differential feed
- n Electronic speed control
- n Accessory kit included
- n Built-in carrying handle for portability
- n Unit Dimensions: 335 mm  $\times$  275 mm  $\times$  298