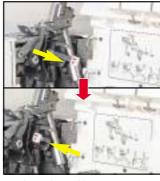

#### FEATURES

- n 3 or 4 thread, cut and sew overlock stitches
- n Free arm/Flat bed convertible sewing surface
- n Easy to follow lay-in threading
- n Tension disk release assures accurate thread placement in tension disks.
- n F.A.S.T. lower looper threading system
- n Differential feed for perfect seaming on virtually any fabric type. Eliminates the wavy or stretched appearance of stitches on fabrics
- n Perfect overlock stitches on all types and weights of fabric
- n Quick release stitch finger for instant rolled hemming.
- n Snap-on presser feet
- n Uses standard sewing machine needles
- n Slide lever adjustment for stitch width
- n Dial adjustment for stitch length
- n Slide lever adjustment for differential feed
- n Electronic speed control
- n Accessory kit included
- n Built-in carrying handle for portability
- n Unit Dimensions: 335 mm  $\times$  275 mm  $\times$  298