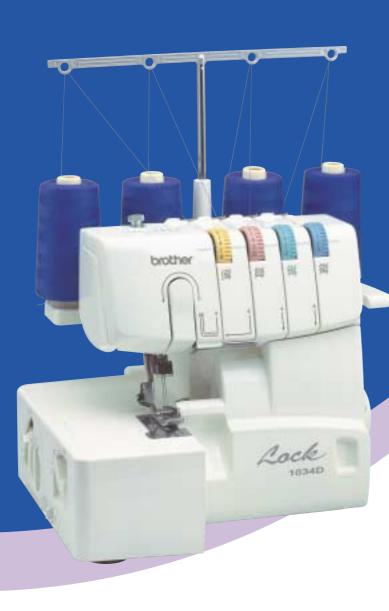

# 1034D

# 3 - 4 Lay-in Thread Overlocker with Lower Looper Threader

### 3 - 4 Lay-in Thread Overlocker with Lower Looper Threader