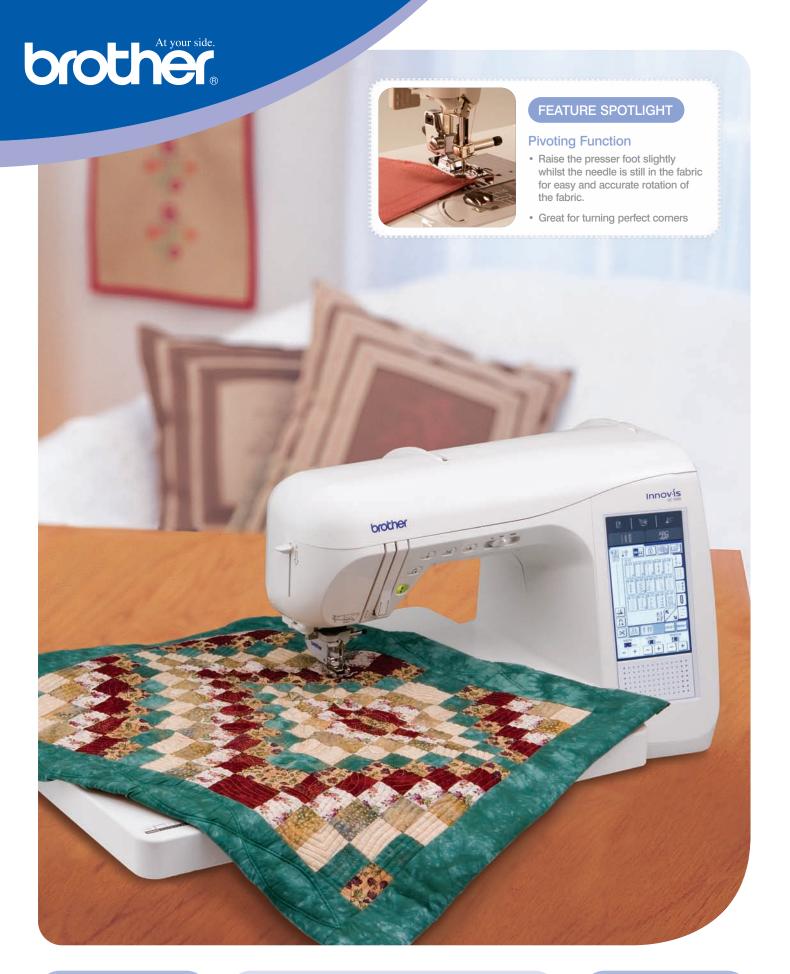

## Innovis QC-1000

- ICAPS Innov-ís Continuous Automatic Pressure System. Continuously detects fabric thickness whilst sewing and automatically adjusts presser foot pressure for even stitching over different fabric thickness.
- Easy to use LCD monochrome touch-screen control panel, 1.6" x 3.5" (4.06cm x 8.89cm).
- Programmable to pivot function. One touch on LCD raises the presser foot whilst keeping the needle in the fabric for easy fabric rotation.
- Utilize the USB port to import and export designs, save self-designed patterns and update machine software.
- Customize and save decorative stitch settings for stitch length, size and density.
- Upper thread and lower bobbin thread sensing system.

#### Use the LCD touch-screen to:

- Choose from 30 popular quilting stitches in a specially selected quilting category.
- Customize and save stitch settings for stitch length, size and density.
- Combine multiple decorative stitches and save to memory.
- View on-screen how-to's and tutorials.
- Create your own stiches using the My Custom Stitch feature.