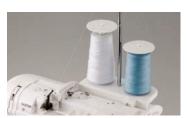

2-pin spool stand
Detachable large 2-pin spool stand
for large spool thread delivery or
easy twin needle sewing.

Contact: