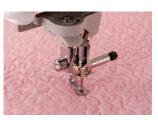

#### Includes three new free-motion presser feet and 2-pin spool stand

Free Motion "C" foot
For beautiful straight-stitch stippling.

Echo "E" foot For perfect Echo quilting.

Free Motion "O" foot For greater visibility.