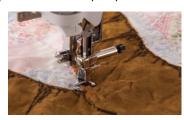

#### Includes three new free-motion presser feet and 2-pin spool stand

Free Motion "C" foot
For beautiful straight-stitch stippling.

Echo "E" foot For perfect Echo quilting.

Free Motion "O" foot For greater visibility.