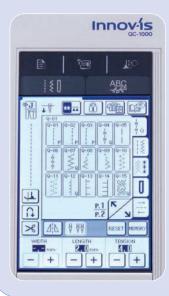

## Innovis QC-1000

- ICAPS Innov-ís Continuous Automatic Pressure System. Continuously detects fabric thickness whilst sewing and automatically adjusts presser foot pressure for even stitching over different fabric thickness.
- Easy to use LCD monochrome touch-screen control panel, 1.6" x 3.5" (4.06cm x 8.89cm).
- Programmable to pivot function. One touch on LCD raises the presser foot whilst keeping the needle in the fabric for easy fabric rotation.
- Utilize the USB port to import and export designs, save self-designed patterns and update machine software.
- Customize and save decorative stitch settings for stitch length, size and density.
- Upper thread and lower bobbin thread sensing system.

#### Use the LCD touch-screen to:

- Choose from 30 popular quilting stitches in a specially selected quilting category.
- Customize and save stitch settings for stitch length, size and density.
- Combine multiple decorative stitches and save to memory.
- View on-screen how-to's and tutorials.
- Create your own stiches using the My Custom Stitch feature.