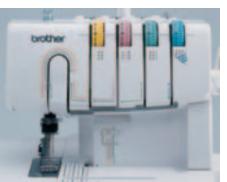

## **The 2340CV**

**Cover stitch machine** Create high-quality professional finishes!

Always at your side