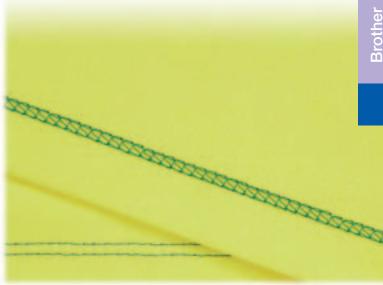

# Stitch types Tri-cover stitch

Three-needle, four-thread cover stitch. For hemming, decorative effects, elastic and durable seams for sportswear.