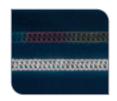

## **Decorative stitch**

Create special effects by using novelty threads in the lower looper.