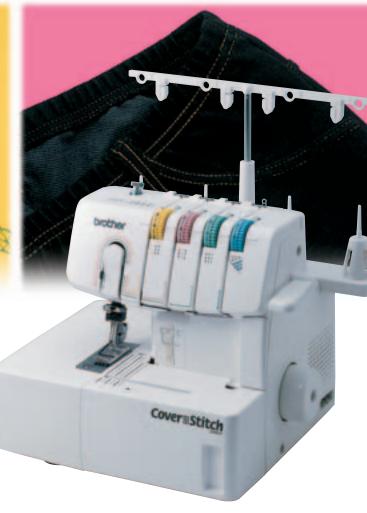

## **The 2340CV**

**Cover stitch machine** Create high-quality professional finishes!

Always at your side

## Features \_

- Tri-cover stitch (6mm)
- Wide cover stitch (6mm)
- Narrow cover stitch (3mm)
- Chain stitch
- Easy to follow lay-in threading
- Colour-coded threading guide
- Fast and easy looper threading system
- Dial adjustment for stitch length
- Stitch length 2mm to 4mm
- Pressure foot adjustment
- Slide lever adjustment for differential feed
- Differential feed for perfect seaming on virtually any fabric type. Eliminates the wavy or stretched appearance of stitches on fabrics
- Snap-on presser foot