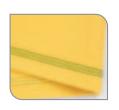

### Narrow cover stitch

Two-needle, three-thread cover stitch. For hemming on fine fabrics, tape binding and top stitching.