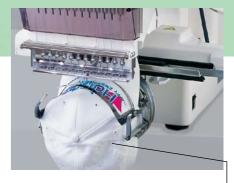

## CAP FRAME (OPTION)

LOW-PROFILE CAP FRAME WIDE CAP FRAME

Computerized Compact Embroidery Machine

(Independent bobbin winding motor system)

The machine is equipped with a bobbin