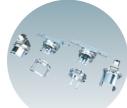

000000000000

ROTARY THREAD BRAKE

The rotary thread break sensor monitors each thread and automatically stops machine when the thread has broken or

**DETECTING SENSOR** 

the bobbin is empty.

BUILT IN

winding device.