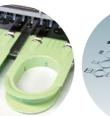

# **Color LCD Touch Screen Control Panel**

Newly designed color LCD touch screen control panel makes operation easier and faster. A stylus is equipped as standard, and USB mouse for PC can be used.