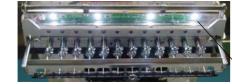

000000000000

ROTARY THREAD BRAKE

The rotary thread break sensor monitors each thread and automatically stops machine when the thread has broken or

**DETECTING SENSOR** 

the bobbin is empty.

BUILT IN

winding device.