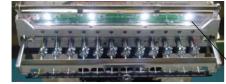

## FRONT LIGHT

A bright LED light illuminates the work area bright.

HCS2 1201-30