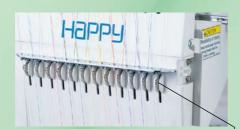

## HREAD ADJUSTING SPRING

Happy's thread adjusting spring provides smooth upper thread supply and high quality embroidery even at high speed.