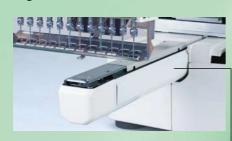

## NARROW CYLINDER ARM

Happy's narrow cylinder arm allows embroidery in tight areas, such as cuffs or pockets. The small diameter of the arm fits in areas normal machine's can not sew.