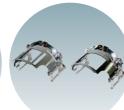

## CAP FRAME (OPTION)

LOW-PROFILE CAP FRAME WIDE CAP FRAME

Computerized Compact Embroidery Machine

(Independent bobbin winding motor system)

The machine is equipped with a bobbin