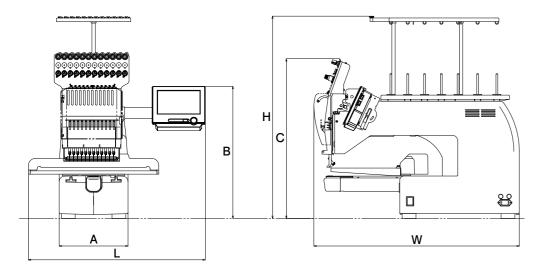

|              | MODEL        | Power Supply             | Power Consumption | Frequency | Weight       | Dimensions |      |     |      |      |       |     |
|--------------|--------------|--------------------------|-------------------|-----------|--------------|------------|------|-----|------|------|-------|-----|
|              |              |                          |                   |           |              | L          | W    | Н   | А    | В    | С     |     |
|              | HCS2-1201-30 | Single Phase<br>100-115V | 220W              | 50/60Hz   | 50/60Uz 42kg | 642        | 745  | 734 | 250  | 480  | 580   | (mm |
| HC32-1201-30 | 200-230V     | 22000                    | 30/00HZ           | 93lbs     | 25.3         | 29.3       | 28.9 | 9.8 | 18.9 | 22.8 | (inch |     |