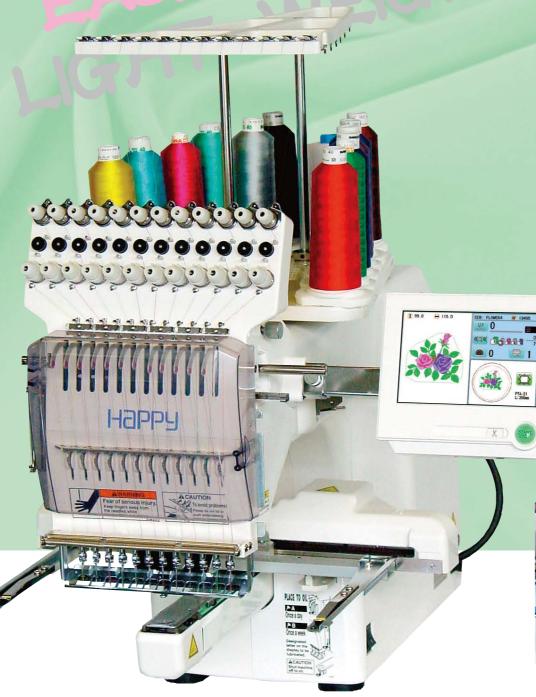

# ULTIMATE EMBROIDERY MACHINE "HCS2 1201-30"

HCS series that has good reputation, is renewed as HCS2 series equipped with color LCD touch screen control panel. The touch screen control panel makes operation easier, enabling you to quickly master the operation even for beginners.

# **Color LCD Touch Screen Control Panel**

Newly designed color LCD touch screen control panel makes operation easier and faster. A stylus is equipped as standard, and USB mouse for PC can be used.