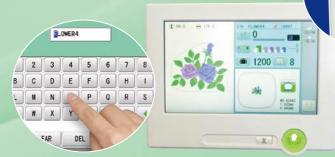

# **Color LCD Touch Screen Control Panel**

Newly designed color LCD touch screen control panel makes operation easier and faster. A stylus is equipped as standard, and USB mouse for PC can be used.