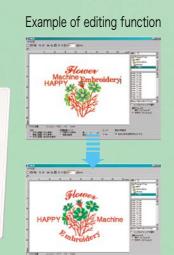

# **Standard LAN Connection**

Standard equipped HAPPY LAN system enables network to control multiple machines with one PC. Monogramming and design editing functions expand the flexibilities and the possibilities.