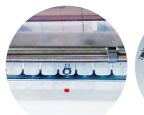

## NARROW CYLINDER ARM

Happy's narrow cylinder arm allows embroidery in tight areas, such as cuffs or pockets. The small diameter of the arm fits in areas normal machine's can not sew.