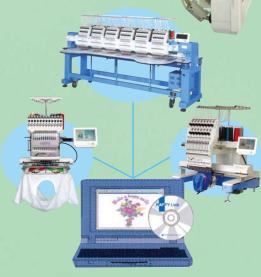

# **Standard LAN Connection**

Standard equipped HAPPY LAN system enables network to control multiple machines with one PC. Monogramming and design editing functions expand the flexibilities and the possibilities.