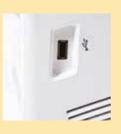

#### USB port

Connect a USB device such as a memory stick or a card reader/writer and load your embroidery design directly to the machine.