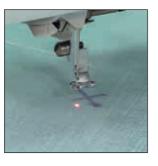

## Optional extras

LED pointer embroidery foot

The LED pointer clearly shows where the needle will drop, and is ideal for perfect placement of embroidery patterns.

Available in 2015

Detachable 2-pin spool stand for large thread cones. Perfect for quick thread changes or twin-needle sewing.