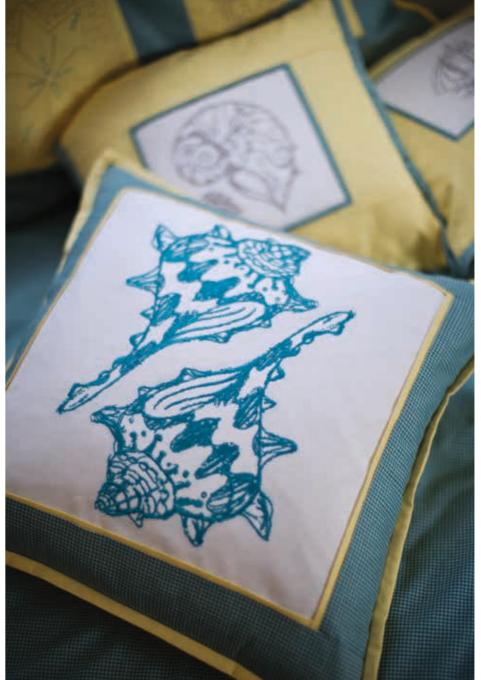

## Bring colour and style to life

With the Innov-is NV800E, if you can dream it, you can design it – very fast. Add colour and style to everyday items, such as cushions, quilts and lampshades. Explore your inner artist.

#### Frame shapes

10 frame shapes and 14 border styles to allow those extra finishing touches to your embroidery.

Embroidery design created with PE-Design