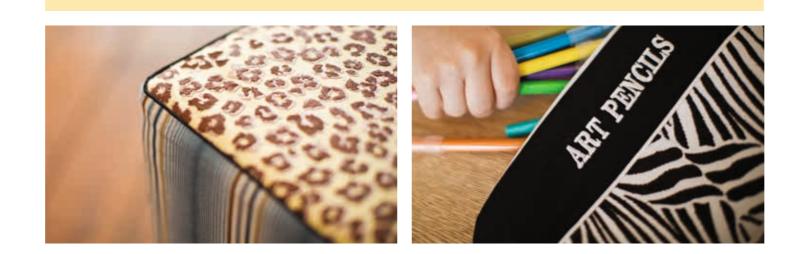

How about animal-print embroidery? With the Innov-is NV800E, you can transform a dull, single-coloured fabric with an embroidered, built-in animal design. Choose from zebra or leopard. Floral and seasonal patterns are also possible.