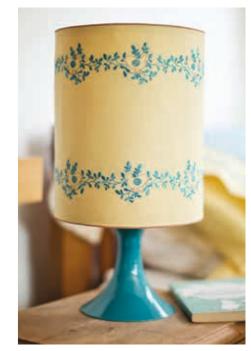

## Bring colour and style to life

With the Innov-is NV800E, if you can dream it, you can design it – very fast. Add colour and style to everyday items, such as cushions, quilts and lampshades. Explore your inner artist.