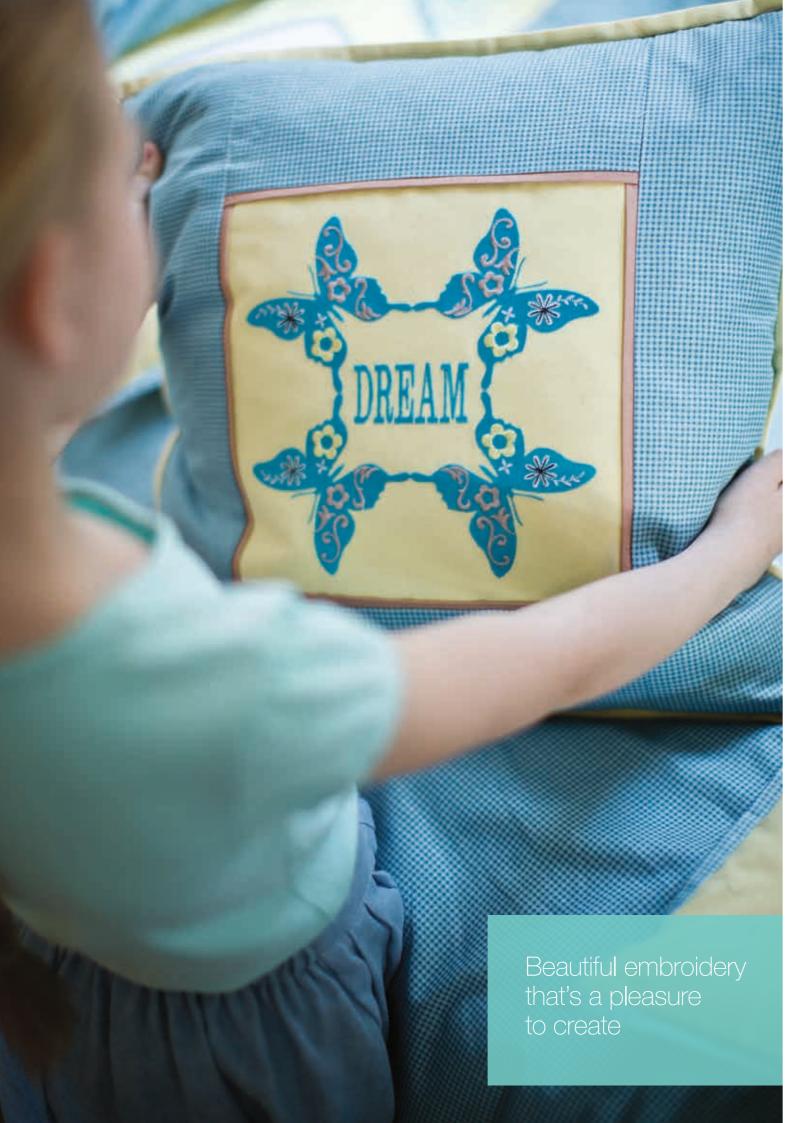

## Bring colour and style to life

With the Innov-is NV800E, if you can dream it, you can design it – very fast. Add colour and style to everyday items, such as cushions, quilts and lampshades. Explore your inner artist.

How about animal-print embroidery? With the Innov-is NV800E, you can transform a dull, single-coloured fabric with an embroidered, built-in animal design. Choose from zebra or leopard. Floral and seasonal patterns are also possible.