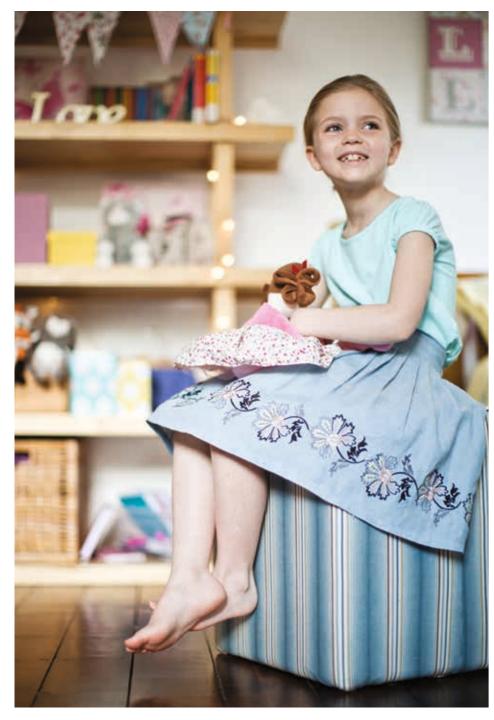

# Large embroidery projects in a short time

Add a full-featured embroidery-only machine to your existing sewing machine and tackle large projects in a short time.

If you've been thinking about adding an embroidery-only machine to your existing sewing machine, you should consider the Innov-is NV800E. It gives you a large embroidery area and a wide inner-arm space for large projects. The Innov-is NV800E is also super-fast and you'll enjoy a full-colour touch screen.

## Bring colour and style to life

With the Innov-is NV800E, if you can dream it, you can design it – very fast. Add colour and style to everyday items, such as cushions, quilts and lampshades. Explore your inner artist.