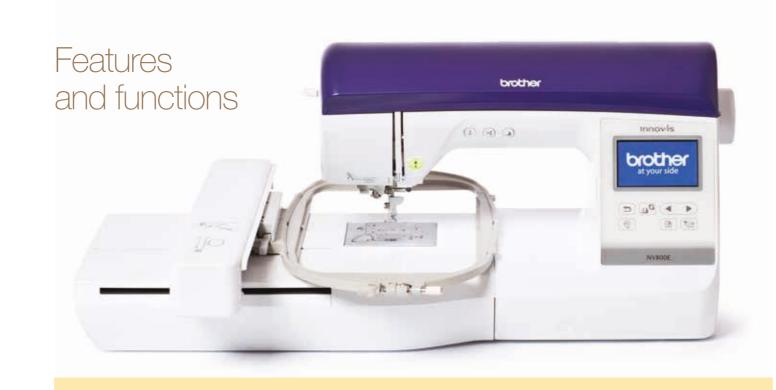

## Innovís NV800E

Now for more ambitious embroidery projects

- 160mm x 260mm embroidery area
- 138 built-in embroidery patterns
- Colour LCD touch screen
- Quick-set bobbin
- Auto needle threader
- 11 built-in fonts

## Key features

- Manage all the functions on the full-colour touch screen display and the touch sensor keypad.
- Editing features include layout, combine patterns, pattern rotation, size, mirror imaging and more.
- Preview your designs in full colour with zoom view to see every detail of the design.
- Select from 18 built-in languages.
- Large 160mm x 260mm embroidery area gives you the space for large intricate designs.
- 850 stitches per minute embroidery speed for fast and accurate embroidery.
- Automatic embroidery pattern suggestion. Select the required frame size and the Innov-is NV800E will highlight only the available patterns that will fit the selected frame.
- Automatically adjusts thread tension.
- The Innov-is NV800E has upper and lower thread sensors that warn when thread is broken or has run out.

## Built-in embroidery designs