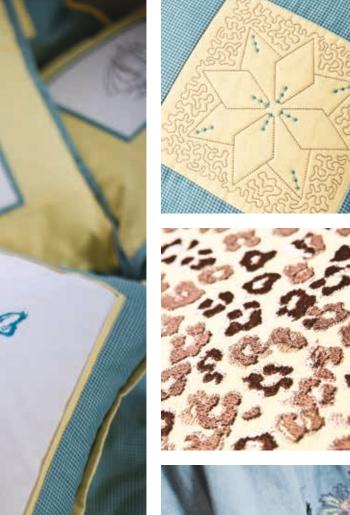

How about animal-print embroidery? With the Innov-is NV800E, you can transform a dull, single-coloured fabric with an embroidered, built-in animal design. Choose from zebra or leopard. Floral and seasonal patterns are also possible.