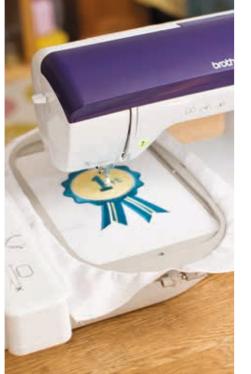

## Innovís NV800E

Now for more ambitious embroidery projects

- 160mm x 260mm embroidery area
- 138 built-in embroidery patterns
- Colour LCD touch screen
- Quick-set bobbin
- Auto needle threader
- 11 built-in fonts

## Built-in embroidery designs