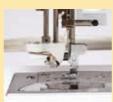

#### Automatic needle threader

Simply follow the thread guide, ower the lever and the needle is hreaded for you.