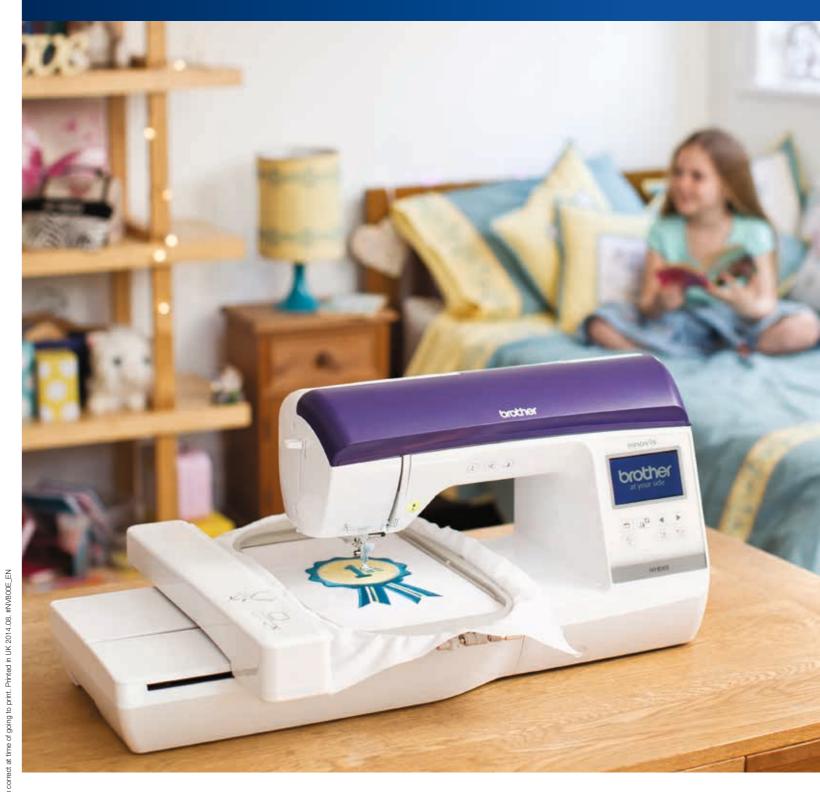

## Innovís NV800E

Now for more ambitious embroidery projects

- 160mm x 260mm embroidery area
- 138 built-in embroidery patterns
- Colour LCD touch screen
- Quick-set bobbin
- Auto needle threader
- 11 built-in fonts

# Large embroidery projects in a short time

Add a full-featured embroidery-only machine to your existing sewing machine and tackle large projects in a short time.

If you've been thinking about adding an embroidery-only machine to your existing sewing machine, you should consider the Innov-is NV800E. It gives you a large embroidery area and a wide inner-arm space for large projects. The Innov-is NV800E is also super-fast and you'll enjoy a full-colour touch screen.